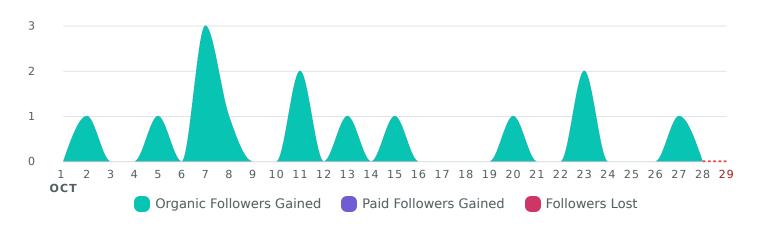

#### **Audience Growth**

See how your audience grew during the reporting period.

(i) We are unable to display data for some of this date range. .

| Audience Metrics         | Totals | % Change        |
|--------------------------|--------|-----------------|
| Followers                | 128    | <b>₹14.3</b> %  |
| Net Follower Growth      | 14     | <b>≥ 12.5</b> % |
| Organic Followers Gained | 14     | ≥ 12.5%         |
| Paid Followers Gained    | 0      | → 0%            |
| Followers Lost           | 0      | → 0%            |