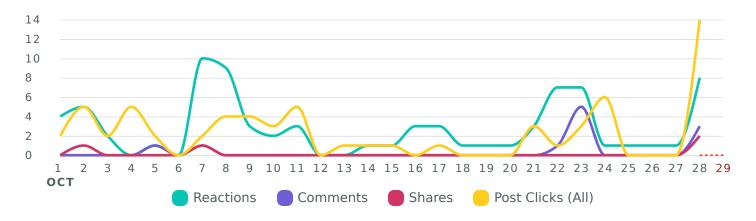

#### **Engagements**

See how people are engaging with your posts during the reporting period.

| Engagement Metrics | Totals | % Change       |
|--------------------|--------|----------------|
| Engagements        | 159    | <b>34.6</b> %  |
| Reactions          | 79     | <b>≥</b> 37.8% |
| Comments           | 11     | →0%            |

#### **Engagements**

See how people are engaging with your posts during the reporting period.

| Engagement Metrics | Totals | % Change      |
|--------------------|--------|---------------|
| Shares             | 4      | <b>¥42.9%</b> |
| Post Clicks (All)  | 65     | <b>≥33.7%</b> |