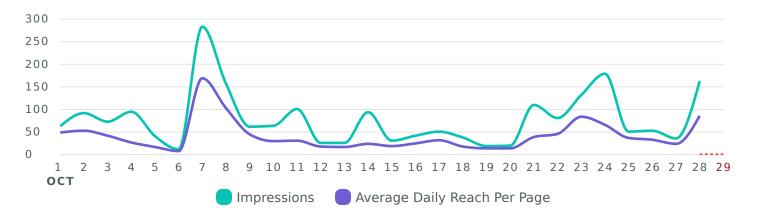

#### **Impressions**

Review how your content was seen during the reporting period.

| Impression Metrics           | Totals | % Change       |
|------------------------------|--------|----------------|
| Impressions                  | 2,167  | <b>≥ 9.3%</b>  |
| Average Daily Reach per Page | 39.38  | <b>≥ 5.2</b> % |