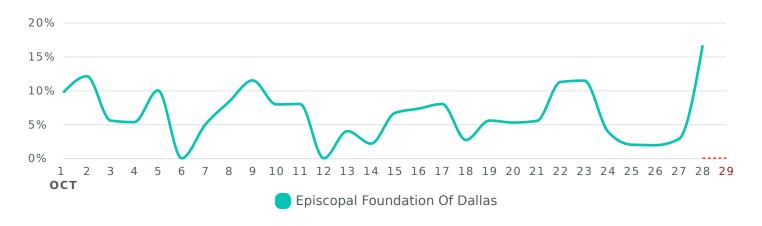

### **Engagement Rate**

See how engaged people are with your posts during the reporting period.

| Engagement Rate Metrics          | Rate  | % Change         |
|----------------------------------|-------|------------------|
| Engagement Rate (per Impression) | 7.34% | <b>≥ 27.83</b> % |
| Episcopal Foundation Of Dallas   | 7.34% | ≥ 27.83%         |