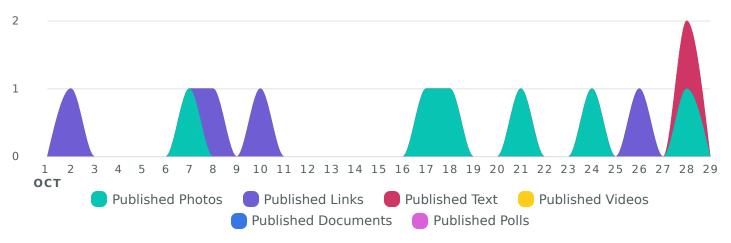

### **Publishing Behavior**

View the different types of posts you published during the selected time period.

| Publishing Behavior by Content Type | Totals | % Change      |
|-------------------------------------|--------|---------------|
| Published Posts                     | 11     | <b>15.4</b> % |
| Published Photos                    | 6      | ≥ 25%         |
| Published Links                     | 4      | → 0%          |
| Published Text                      | 1      | → 0%          |
| Published Videos                    | 0      | → 0%          |
| Published Documents                 | 0      | → 0%          |
| Published Polls                     | 0      | → 0%          |