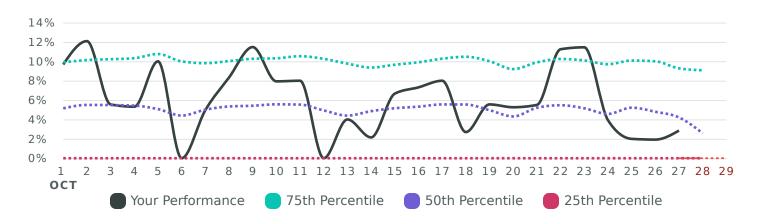

#### **Network Benchmarks**

See how your profiles' performance compares to all other profiles connected to Sprout. Engagement Rate (per Impression) by Day compared to Network Benchmarks

| Engagement Rate Metrics               | Rate           | % Change        |
|---------------------------------------|----------------|-----------------|
| Your Engagement Rate (per Impression) | <b>i</b> 6.58% | <b>≥ 35.25%</b> |
| 50th Percentile Benchmark             | 8.21%          | <b>≥ 3.54%</b>  |

Your performance ranks in the

# 36th percentile

Down 25 points
 Down