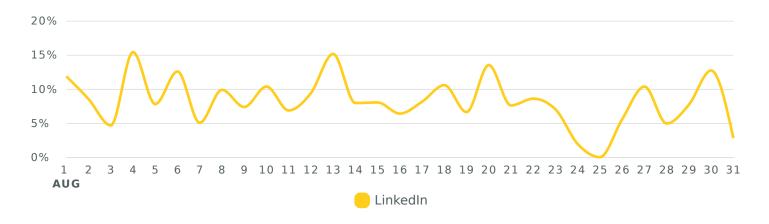

# **Engagement Rate**

See how engaged people are with your posts during the reporting period.

Engagement Rate (per Impression), by Day

| Engagement Rate Metrics          | Rate | % Change        |
|----------------------------------|------|-----------------|
| Engagement Rate (per Impression) | 9.0% | <b>₹131.8%</b>  |
| LinkedIn Engagement Rate         | 9.0% | <b>≯</b> 131.8% |