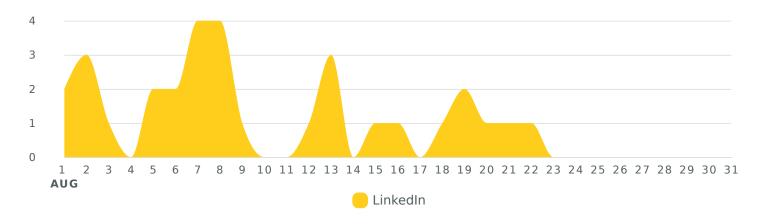

#### **Audience Growth**

See how your audience grew during the reporting period.

Net Audience Growth, by Day

| Audience Metrics             | Totals | % Change        |
|------------------------------|--------|-----------------|
| Total Audience               | 98     | <b>₹53.1</b> %  |
| Total Net Audience Growth    | 31     | <b>≯181.8</b> % |
| LinkedIn Net Follower Growth | 31     | <b>≯</b> 181.8% |