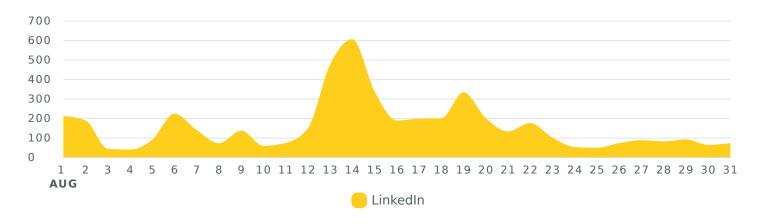

# **Impressions**

Review how your content was seen across networks during the reporting period.

Impressions, by Day

| Impression Metrics   | Totals | % Change        |
|----------------------|--------|-----------------|
| Total Impressions    | 4,928  | <b>₹1,500</b> % |
| LinkedIn Impressions | 4,928  |                 |