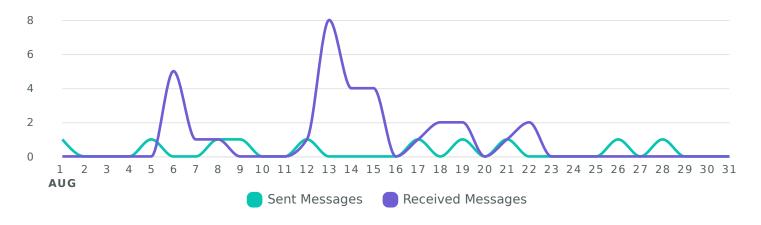

# **Message Volume**

Review the volume of sent and received messages across networks during the selected time period.

Messages per Day

| Sent Messages Metrics  | Totals | % Change      |
|------------------------|--------|---------------|
| Total Sent Messages    | 10     | <b>⊅900%</b>  |
| LinkedIn Sent Messages | 10     | <b>⊅</b> 900% |

| Received Messages Metrics  | Totals | % Change   |
|----------------------------|--------|------------|
| Total Received Messages    | 32     | 7—         |
| LinkedIn Received Comments | 32     | <b>≯</b> — |