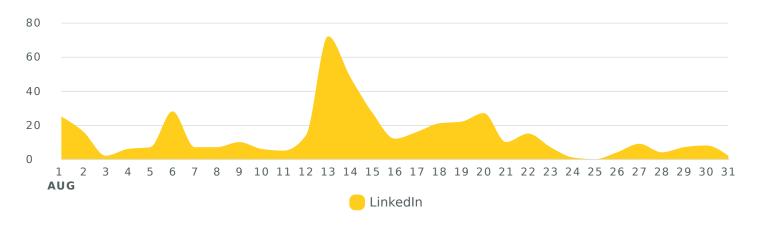

# **Engagement**

See how people are engaging with your posts during the reporting period.

Engagements, by Day

| Engagement Metrics   | Totals % Change        |  |
|----------------------|------------------------|--|
| Total Engagements    | <b>445 ₹ 3,608.3</b> % |  |
| LinkedIn Engagements | 445 7 3,608.3%         |  |